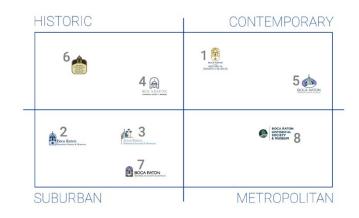

In effect, the Merit Mile process of planning, strategy alignment, and consensus-building served as the blueprint for what would become a very efficient branding and design exploration.

In this exploration, it was determined that stakeholders had different ideas and a variety of opinions and preferences. Altogether, there was no single, correct solution. However, when presented and rationalized in an organized grid format, the feedback gradually began to unify.

#### **BRAND POSITIONING GRID**

BRAND TONE & PERSONALITY

Continuing the dialog with strategic "if/then" rationale fostered more consensus visually. The approach of planning, alignment, and consensus-building—again enabled the final decision-making to become much less fragmented and much more reassuring. And once the design exploration process evolved to a categorical representation of the new branding options, the final decision became clear.